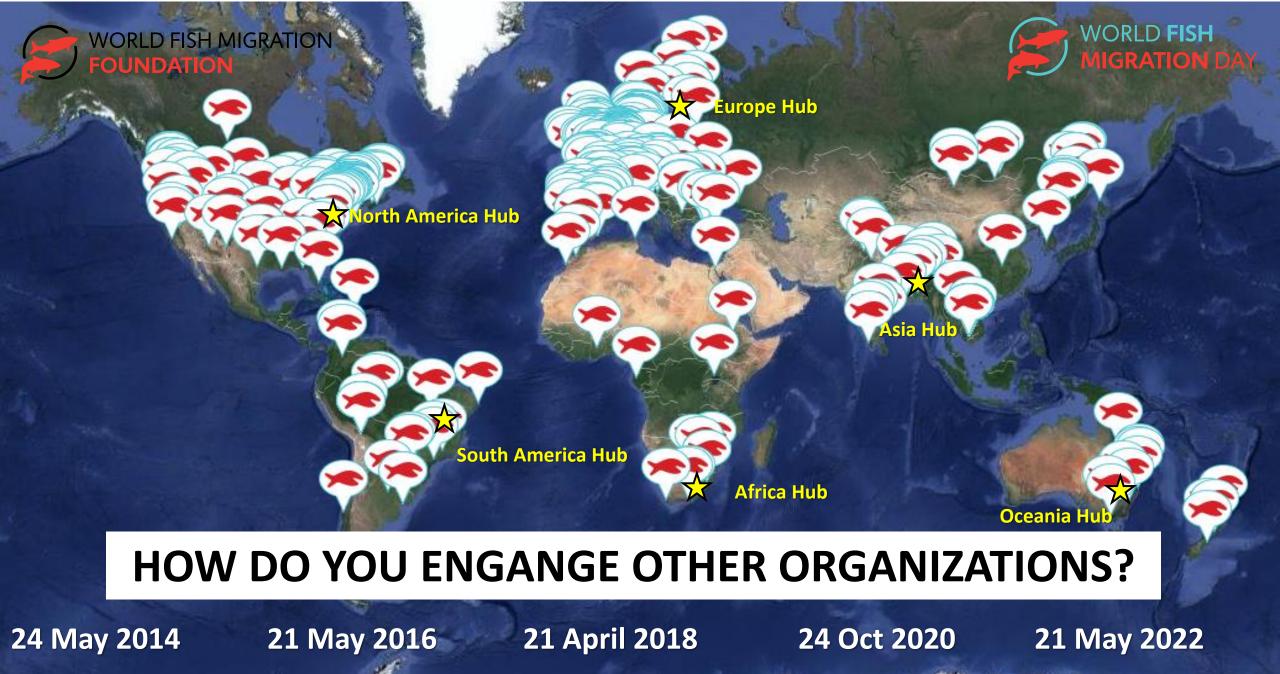

# HOW DO YOU REACH THOUSANDS OF PEOPLE?

#### THE TEAM

Fun

**Share** 

**Inclusive** 

Inspire

Connect

Support

273 events

450 events

570 events

361 events