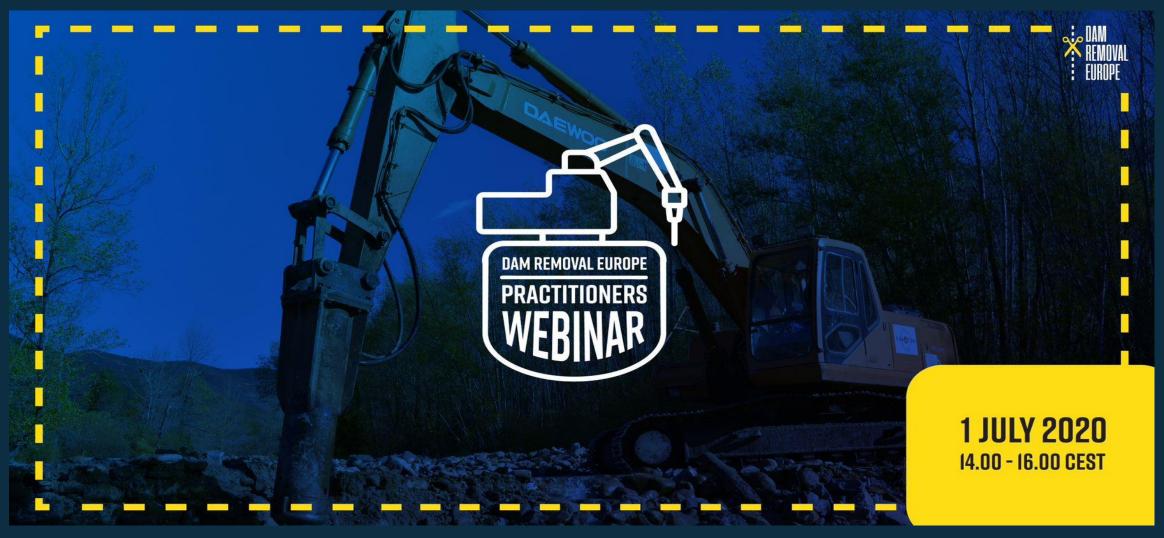

### **LIVE DAM REMOVAL!!**

WATCH AGAIN HERE!

**Ambassador WFMD:** Jeremy Wade (River Monsters) 'The more people we can make aware of the problems faced by fish, the more chance we have to find solutions.