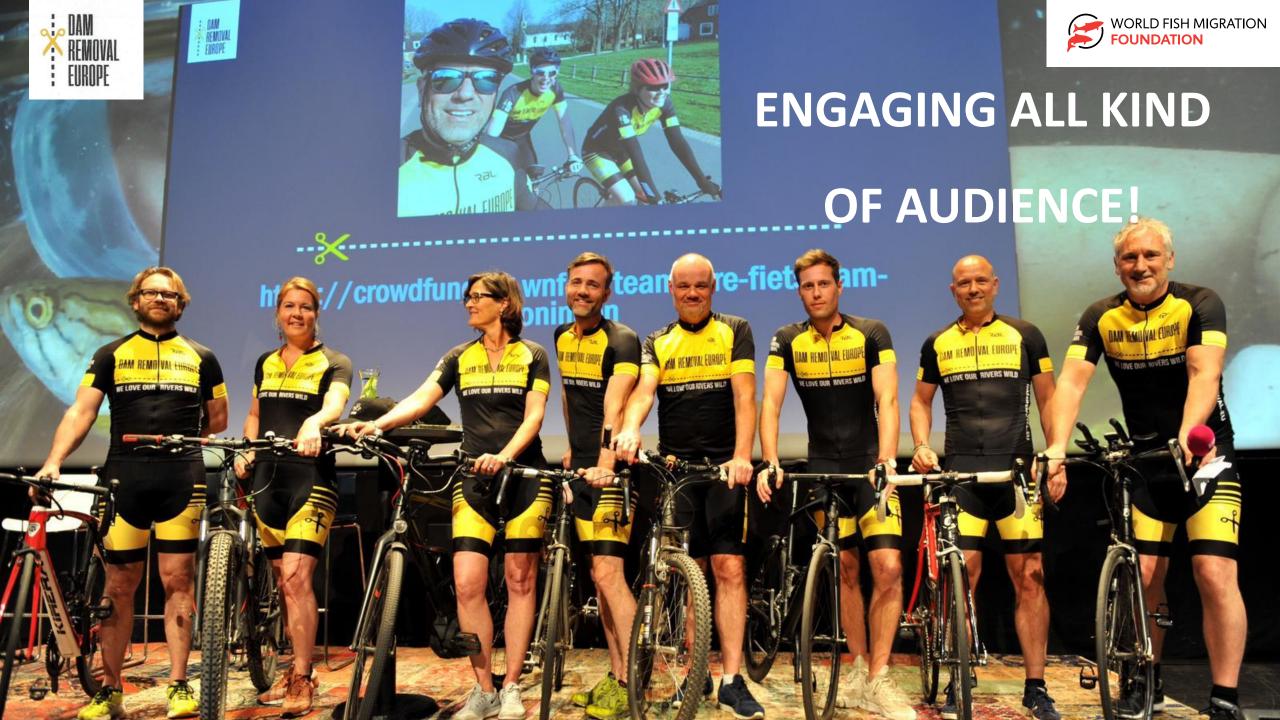

# Dam Removal

# Lessons learned from the World Fish Migration Day



Herman Wanningen & Pao Fernández Garrido,
World Fish Migration Foundation

5<sup>th</sup> May 2021

#### THE TEAM

























Fun

**Share** 

**Inclusive** 

Inspire

Connect

Support







273 events

450 events

570 events

361 events



# HOW DO YOU REACH THOUSANDS OF PEOPLE?















#### **EXCITING EVENTS!!**



GLOBAL SWIMWAYS WEBINAR MAY 14th 2020





### **LIVE DAM REMOVAL!!**





WATCH AGAIN HERE!





**Ambassador WFMD:** Jeremy Wade (River Monsters) 'The more people we can make aware of the problems faced by fish, the more chance we have to find solutions.









# **Enganging all kind of audience!**





# Well informed citizens



**Disney Finland Comic** 











### Young artists contest



# MIGRATORY FISH ART AWARD







13-18 yearsCategoty





# **Enganging all kind of audience!**





# **Eurofishion 2020 Song Contest**









# Pao Fernández Garrido World Fish Migration Foundation pao@fishmigration.org