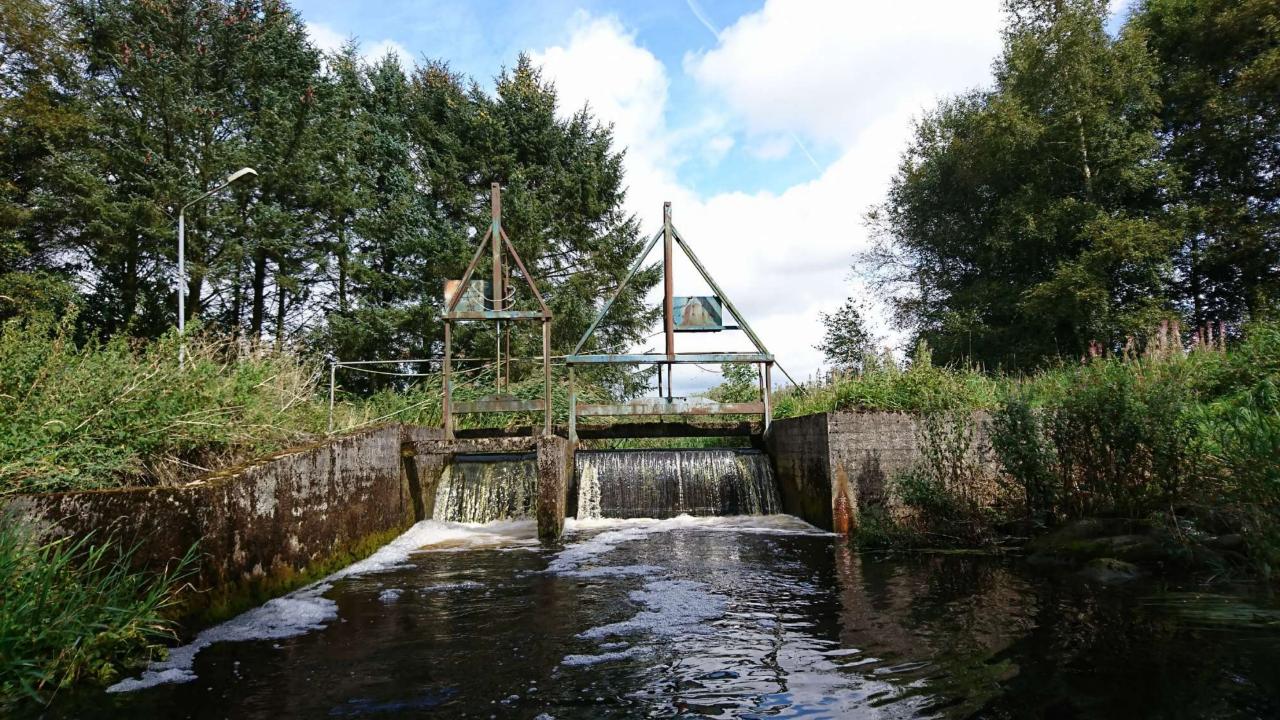

### The only way to restore habitat is through removal

| River Skjern     | Number             | River Storaa     | Number            |
|------------------|--------------------|------------------|-------------------|
| Spawning grounds | 98 sites           | Spawning grounds | 60 sites          |
| Barrier removal  | 41 removals        | Barrier removal  | 15 removals       |
| Total investment | 52.7 million Euros | Total investment | 3.7 million Euros |
|                  |                    |                  | S Andrews         |

| River Skjern     | Number             | River Storaa     | Number            |
|------------------|--------------------|------------------|-------------------|
| Spawning grounds | 98 sites           | Spawning grounds | 60 sites          |
| Barrier removal  | 41 removals        | Barrier removal  | 15 removals       |
| Total investment | 52.7 million Euros | Total investment | 3.7 million Euros |