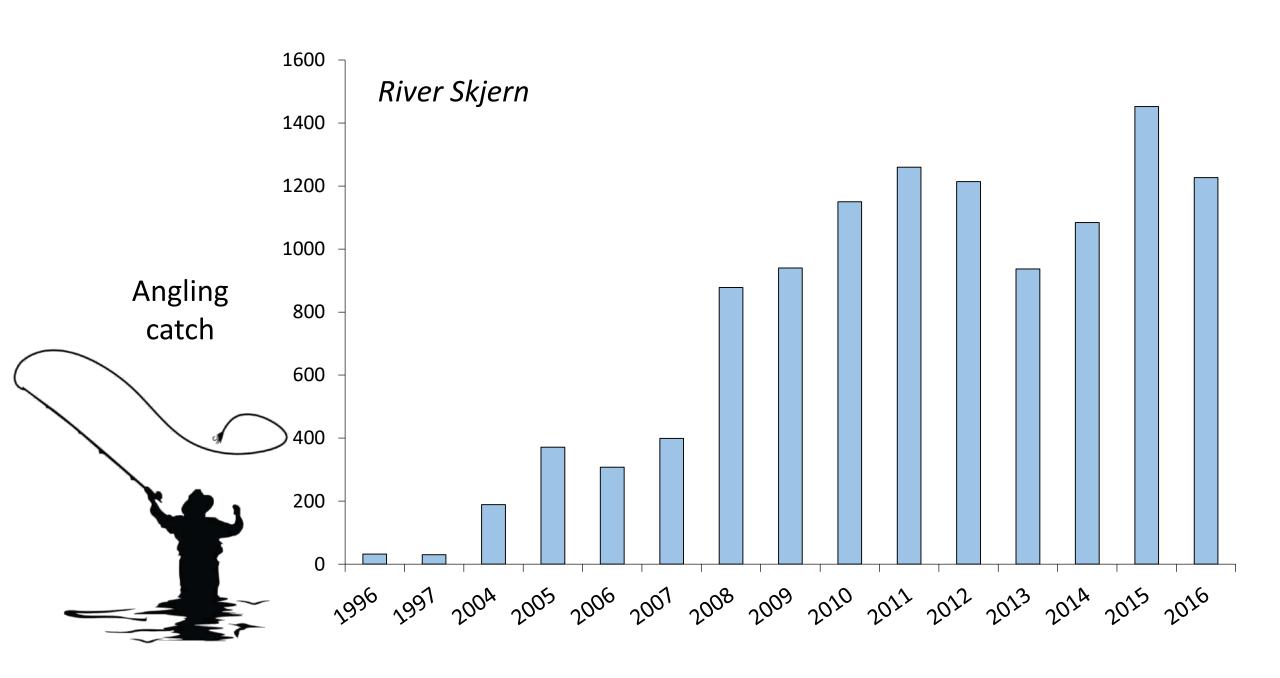

--------------------|------------------|-------------------|
| Spawning grounds | 98 sites           | Spawning grounds | 60 sites          |
| Barrier removal  | 41 removals        | Barrier removal  | 15 removals       |
| Total investment | 52.7 million Euros | Total investment | 3.7 million Euros |
|                  |                    |                  | S Andrews         |



| River Skjern     | Number             | River Storaa     | Number            |
|------------------|--------------------|------------------|-------------------|
| Spawning grounds | 98 sites           | Spawning grounds | 60 sites          |
| Barrier removal  | 41 removals        | Barrier removal  | 15 removals       |
| Total investment | 52.7 million Euros | Total investment | 3.7 million Euros |















# How much are anglers willing to pay to fish in River Skjern?

| Type of expenditure | Cost in DKK | Cost in EUR