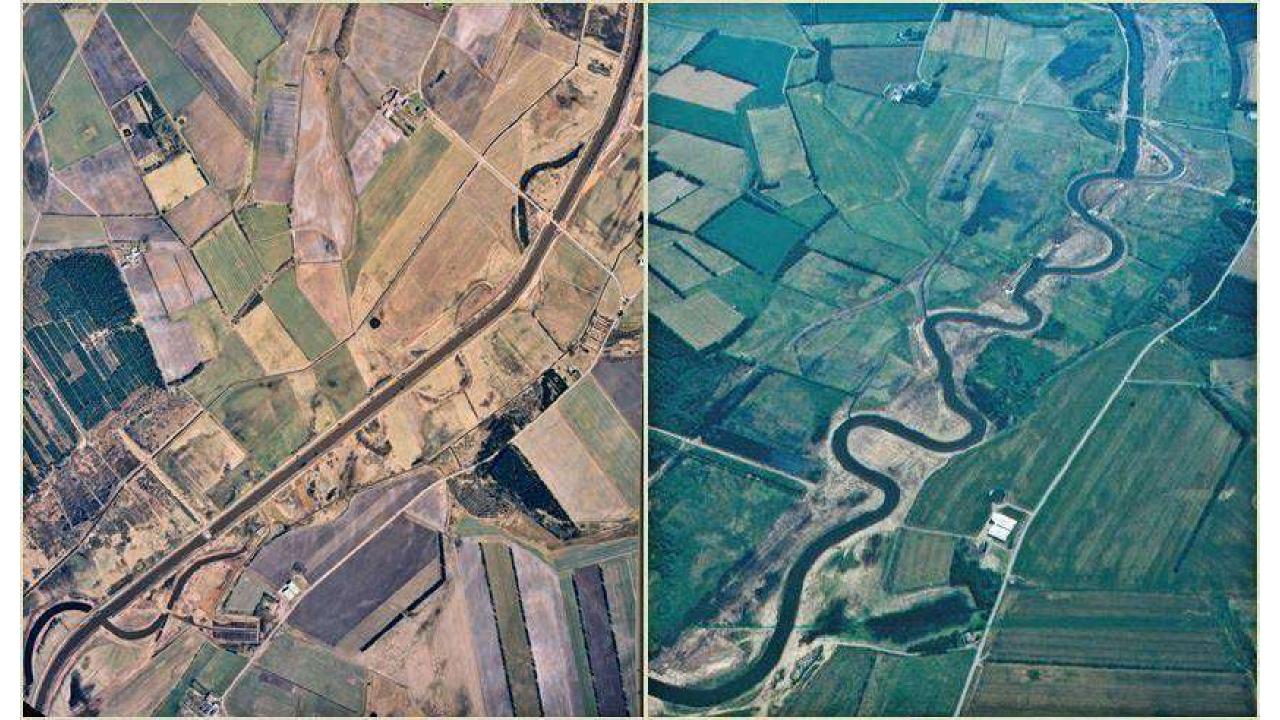

### The only way to restore habitat is through removal

| River Skjern     | Number             | River Storaa     | Number            |
|------------------|--------------------|------------------|-------------------|
| Spawning grounds | 98 sites           | Spawning grounds | 60 sites          |
| Barrier removal  | 41 removals        | Barrier removal  | 15 removals       |
| Total investment | 52.7 million Euros | Total investment | 3.7 million Euros |
|                  |                    |                  | S Andrews         |

| River Skjern     | Number             | River Storaa     | Number            |
|------------------|--------------------|------------------|-------------------|
| Spawning grounds | 98 sites           | Spawning grounds | 60 sites          |
| Barrier removal  | 41 removals        | Barrier removal  | 15 removals       |
| Total investment | 52.7 million Euros | Total investment | 3.7 million Euros |