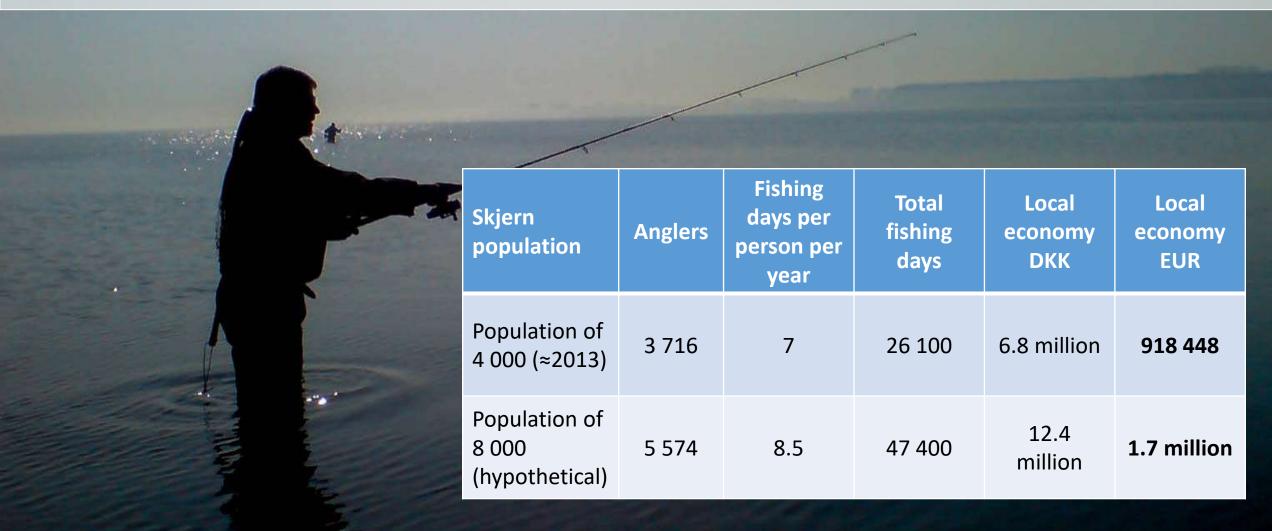

|
|                     |             | The second secon |

# How much are anglers willing to pay to fish in River Skjern?

| Type of expenditure  | Cost in DKK | Cost in EUR |
|----------------------|-------------|-------------|
| Equipment            | 4705        | 631         |
| Fishing license      | 1508        | 202         |
| Transport            | 3108        | 417         |
| Food                 | 2662        | 357         |
| Overnight stay       | 799         | 107         |
| Total                | 12782       | 1714        |
| Local economy growth | 7019        | 941         |



## What about if the population of Atlantic salmon in River Skjern doubled?





### A little perspective...

 We've been screwing up rivers for more than 1000 years without much thought for the consequences...



### A little perspective...

- Shifting baseline do we even know what the situation was historically?
- We have no historical record of salmon this size in Denmark – yet, here they are!



### A little perspective...

- Booming salmon populations in Denmark, while most of Europe's populations are crashing...
- Salmon and trout worth the same as silver!!
- Why?













#### Kim Birnie-Gauvin

Freshwater Fisheries & Ecology | Technical University of Denmark