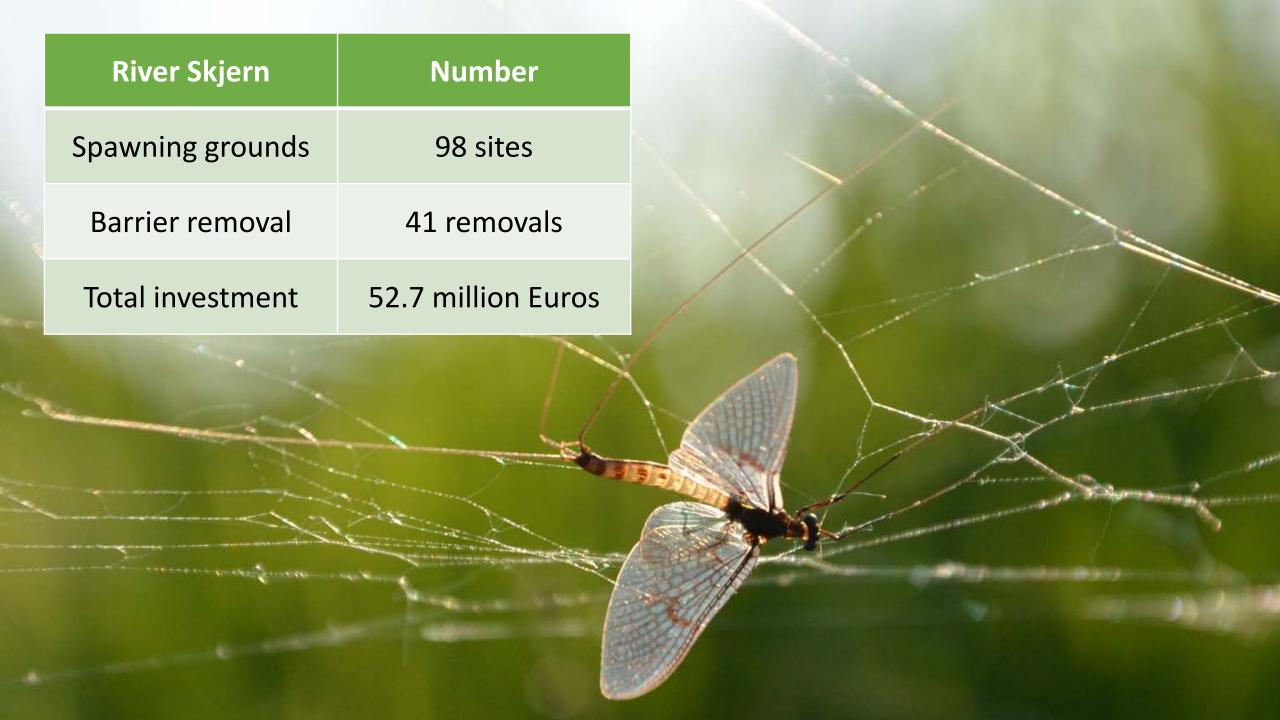

### The only way to restore habitat is through removal

| River Skjern     | Number             | River Storaa     | Number            |
|------------------|--------------------|------------------|-------------------|
| Spawning grounds | 98 sites           | Spawning grounds | 60 sites          |
| Barrier removal  | 41 removals        | Barrier removal  | 15 removals       |
| Total investment | 52.7 million Euros | Total investment | 3.7 million Euros |
|                  |                    |                  | S Andrews         |

| River Skjern     | Number             | River Storaa     | Number            |
|------------------|--------------------|------------------|-------------------|
| Spawning grounds | 98 sites           | Spawning grounds | 60 sites          |
| Barrier removal  | 41 removals        | Barrier removal  | 15 removals       |
| Total investment | 52.7 million Euros | Total investment | 3.7 million Euros |