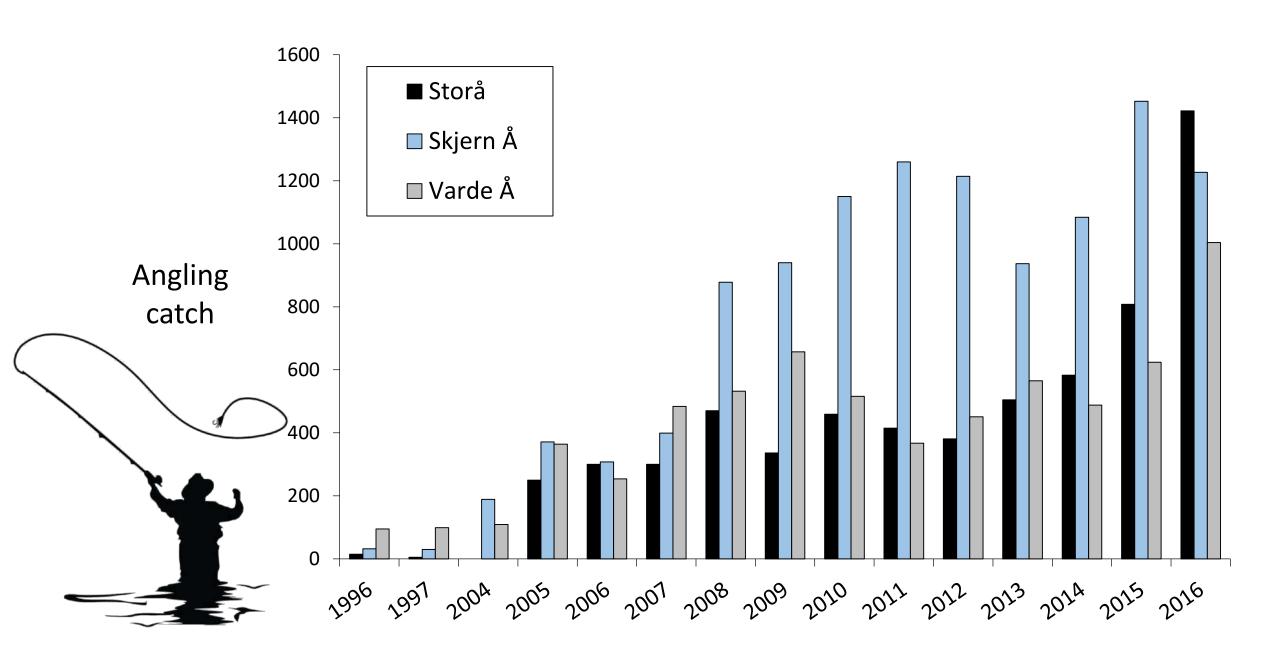

## What about if the population of Atlantic salmon in River Skjern doubled?

### A little perspective...

- Booming salmon populations in Denmark, while most of Europe's populations are crashing...
- Salmon and trout worth the same as silver!!
- Why?