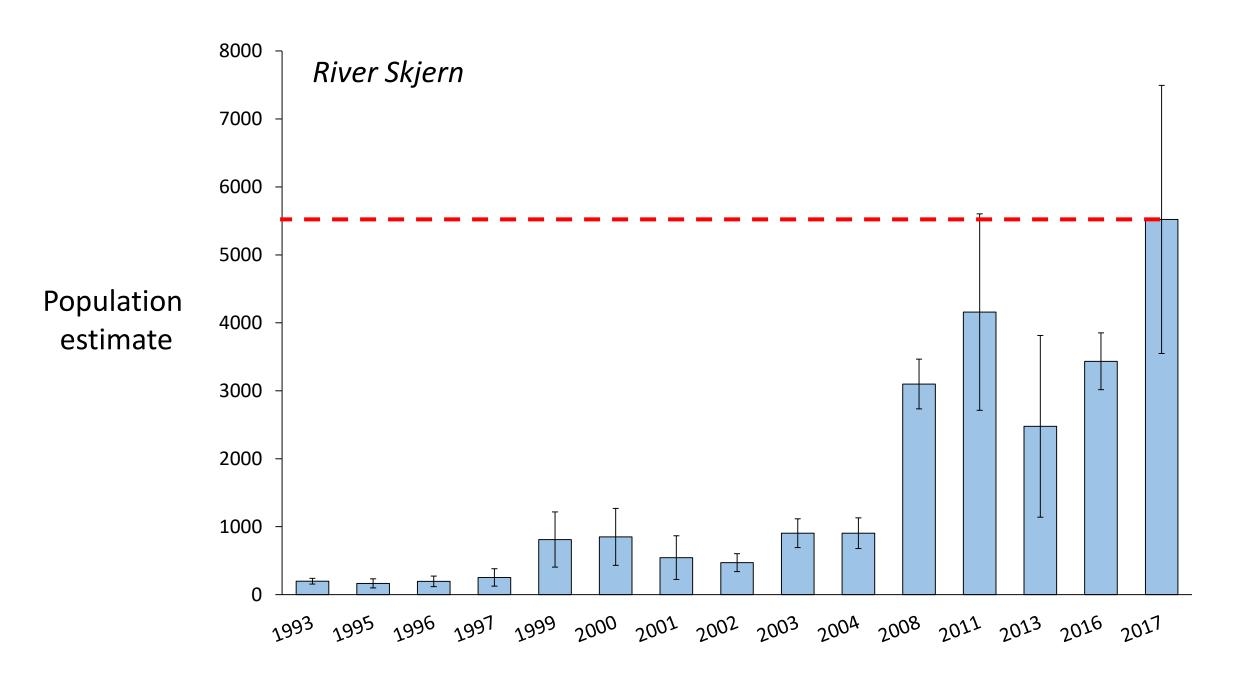

### A little perspective...

- Booming salmon populations in Denmark, while most of Europe's populations are crashing...
- Salmon and trout worth the same as silver!!
- Why?