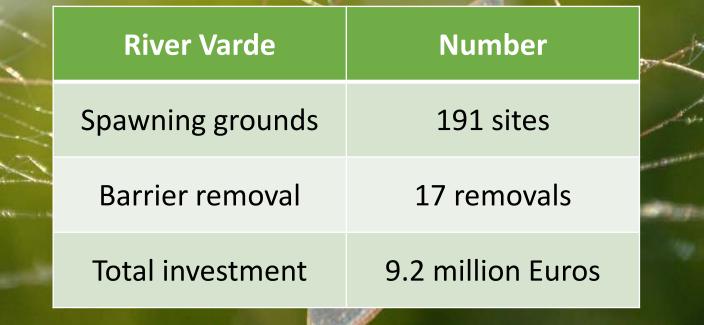

### The only way to restore habitat is through removal

| River Skjern     | Number             | River Storaa     | Number            |
|------------------|--------------------|------------------|-------------------|
| Spawning grounds | 98 sites           | Spawning grounds | 60 sites          |
| Barrier removal  | 41 removals        | Barrier removal  | 15 removals       |
| Total investment | 52.7 million Euros | Total investment | 3.7 million Euros |
|                  |                    |                  | S Andrews         |