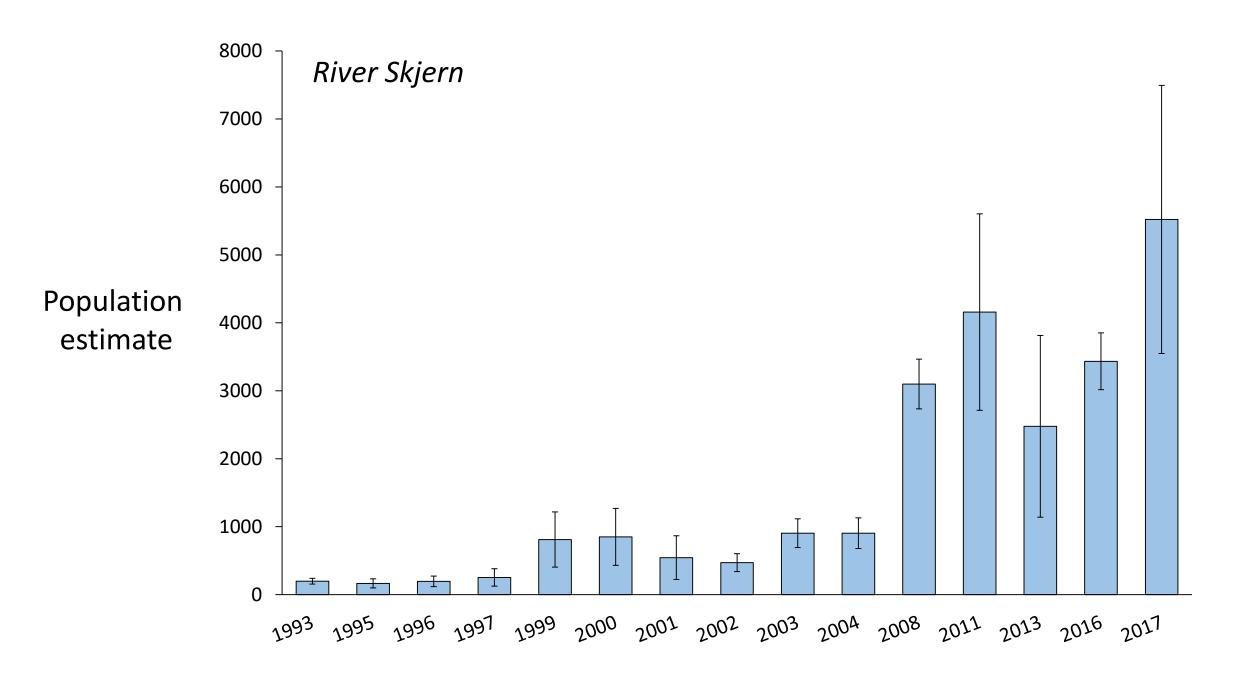

-|--------------------|------------------|-------------------|
| Spawning grounds | 98 sites           | Spawning grounds | 60 sites          |
| Barrier removal  | 41 removals        | Barrier removal  | 15 removals       |
| Total investment | 52.7 million Euros | Total investment | 3.7 million Euros |
|                  |                    |                  | S Andrews         |



| River Skjern     | Number             | River Storaa     | Number            |
|------------------|--------------------|------------------|-------------------|
| Spawning grounds | 98 sites           | Spawning grounds | 60 sites          |
| Barrier removal  | 41 removals        | Barrier removal  | 15 removals       |
| Total investment | 52.7 million Euros | Total investment | 3.7 million Euros |















# How much are anglers willing to pay to fish in River Skjern?

| Type of expenditure | Cost in DKK | Cost in EUR