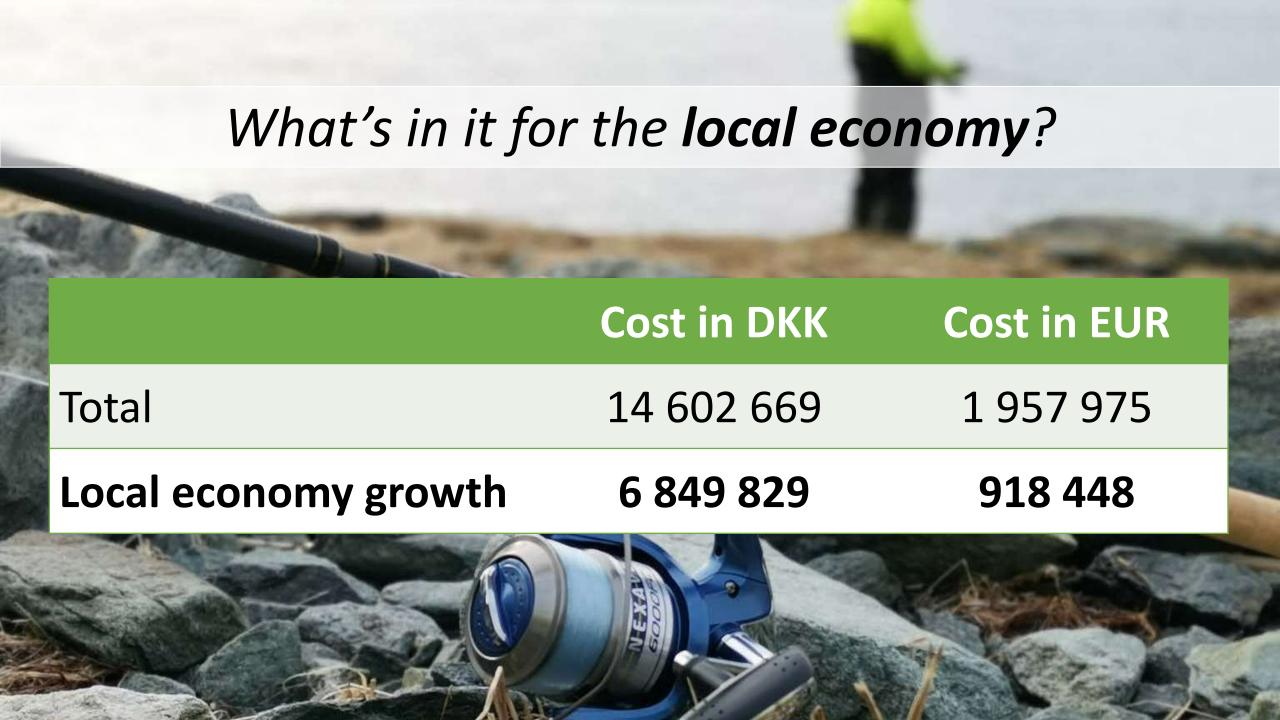

# How much are anglers willing to pay to fish in River Skjern?

| Type of expenditure  | Cost in DKK | Cost in EUR |
|----------------------|-------------|-------------|
| Equipment            | 4705        | 631         |
| Fishing license      | 1508        | 202         |
| Transport            | 3108        | 417         |
| Food                 | 2662        | 357         |
| Overnight stay       | 799         | 107         |
| Total                | 12782       | 1714        |
| Local economy growth | 7019        | 941         |