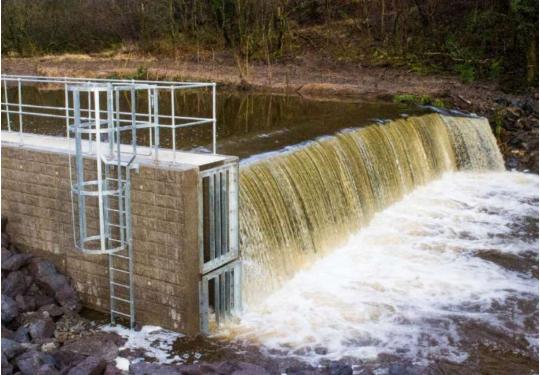

## Weirs, Dams, Culverts

🛕 Impassable barrier, natural

Passable barrier; natural

Impassable barrier, man-made

Passable barrier; man-made.

Natural limit to migration

Barrier of unknown type

Barrier removed