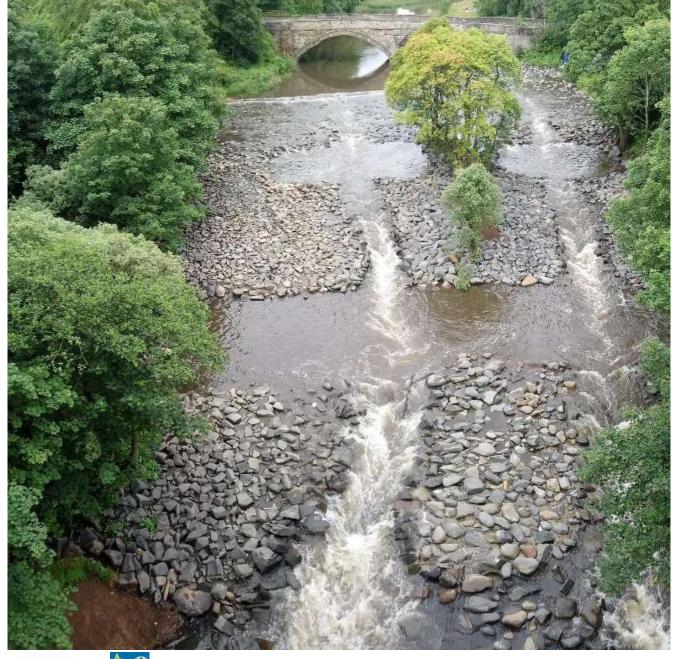

# The Scottish Challenge: "Snapshot"

| Barriers<br>to Fish | Early<br>phase | Ongoing | Completed | Total  |
|---------------------|----------------|---------|-----------|--------|
| Active              | 53             | 53      | 10        | 116    |
| Asset               | 16             | 48      | 4         | 68     |
| Historic            | 1              | 105     | 14        | 120    |
|                     |                |         |           |        |
| All weirs<br>& dams |                |         |           | ~4,000 |