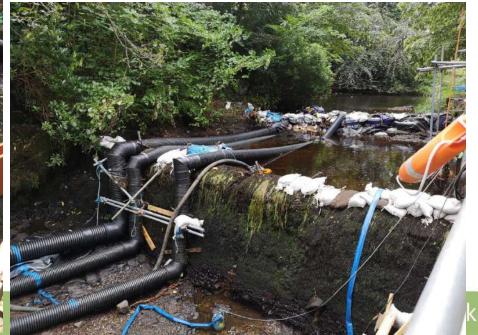

### **Supporting Information...**

- Flood impact assessment
- Utility searches (cables/pipes)
- Dam condition survey
- Ecology surveys
- Options compared and costed
- Heritage assessment
- Ownership studies and engagement
- Communities engaged
- Modern visualisations
- Designs amended where possible
- Groundworks restrictions