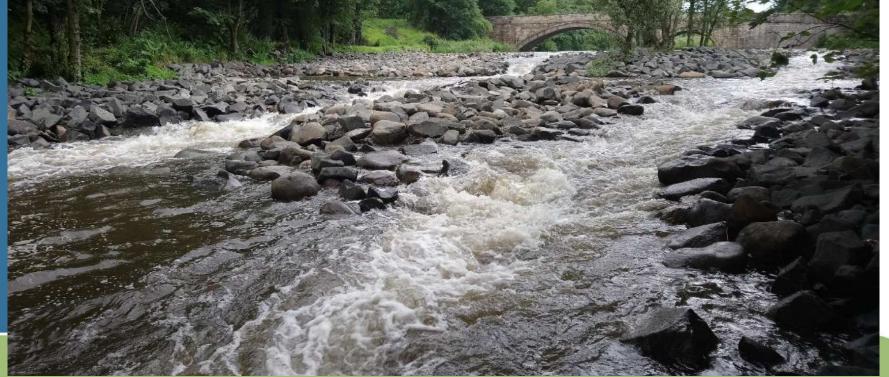

## Weirs, Dams, Culverts

🛕 Impassable barrier, natural

Passable barrier; natural

Impassable barrier, man-made

Passable barrier; man-made.

Natural limit to migration

Barrier of unknown type

Barrier removed