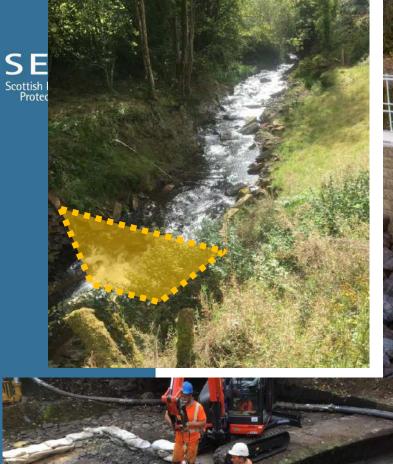

### **Supporting Information...**

- Flood impact assessment
- Utility searches (cables/pipes)
- Dam condition survey
- Ecology surveys
- Options compared and costed
- Heritage assessment
- Ownership studies and engagement
- Communities engaged
- Modern visualisations
- Designs amended where possible
- Groundworks restrictions