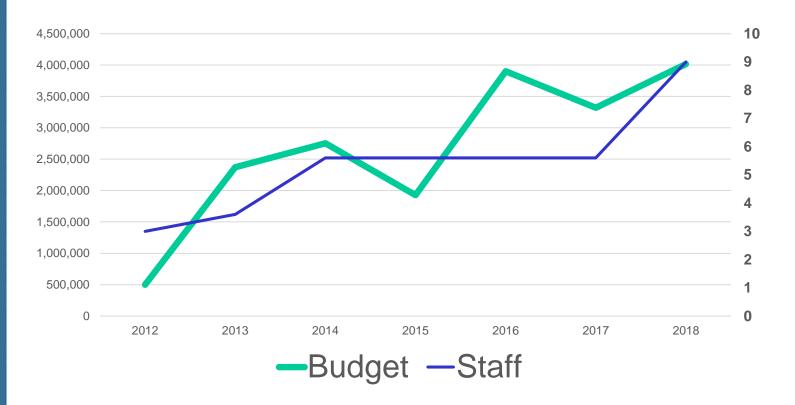

**Water Environment Fund?**



## Scottish Government Funds Administered by SEPA

- Fish passage at redundant dams
- Urban river restoration
- Max community benefits (health, economic, flooding)





### **Water Environment Fund**







# The Scottish Challenge: "Snapshot"

| Barriers<br>to Fish | Early<br>phase | Ongoing | Completed | Total  |
|---------------------|----------------|---------|-----------|--------|
| Active              | 53             | 53      | 10        | 116    |
| Asset               | 16             | 48      | 4         | 68     |
| Historic            | 1              | 105     | 14        | 120    |
|                     |                |         |           |        |
| All weirs<br>& dams |                |         |           | ~4,000 |





#### Resource

















### **Supporting Information...**

- Flood impact assessment
- Utility searches (cables/pipes)
- Dam condition survey
- Ecology surveys
- Options compared and costed
- Heritage assessment
- Ownership studies and engagement
- Communities engaged
- Modern visualisations
- Designs amended where possible
- Groundworks restrictions































Merci...