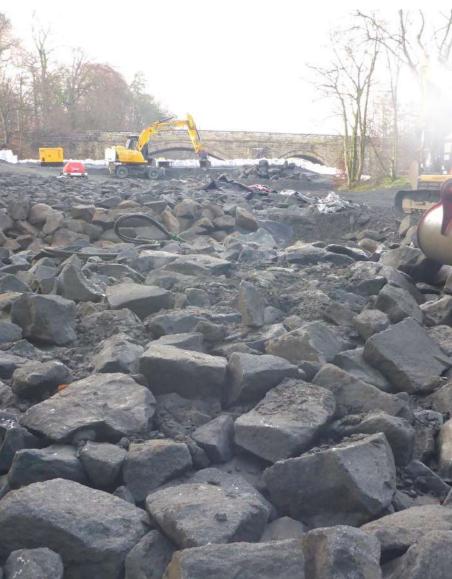

## Weirs, Dams, Culverts

🛕 Impassable barrier, natural

Passable barrier; natural

Impassable barrier, man-made

Passable barrier; man-made.

Natural limit to migration

Barrier of unknown type

Barrier removed