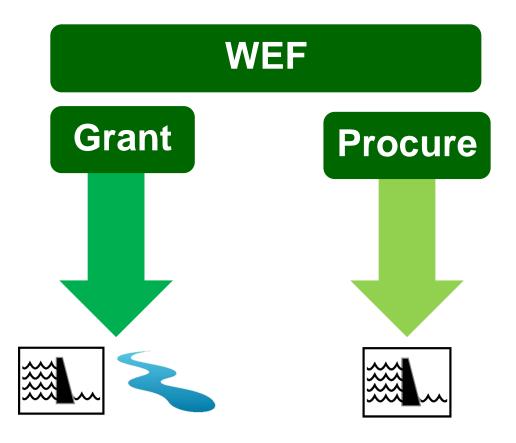

# SEPA Water Environment Fund

Francis Hayes WEF

## Scottish Government Funds Administered by SEPA

- Fish passage at redundant dams
- Urban river restoration
- Max community benefits (health, economic, flooding)

### **Water Environment Fund**