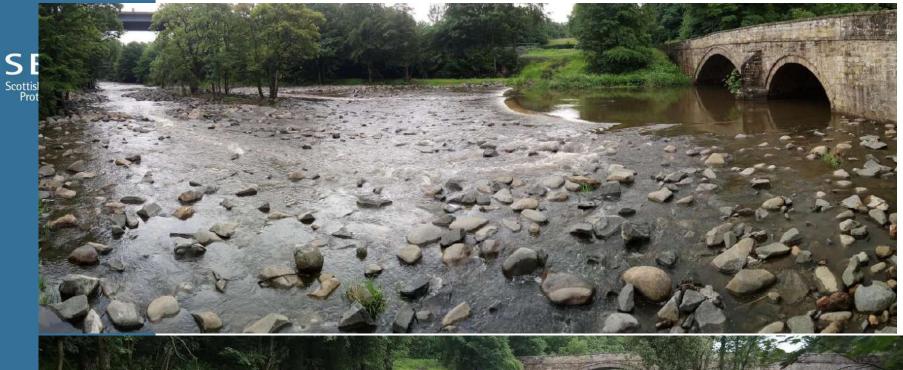

## Weirs, Dams, Culverts

🛕 Impassable barrier, natural

Passable barrier; natural

Impassable barrier, man-made

Passable barrier; man-made.

Natural limit to migration

Barrier of unknown type

Barrier removed