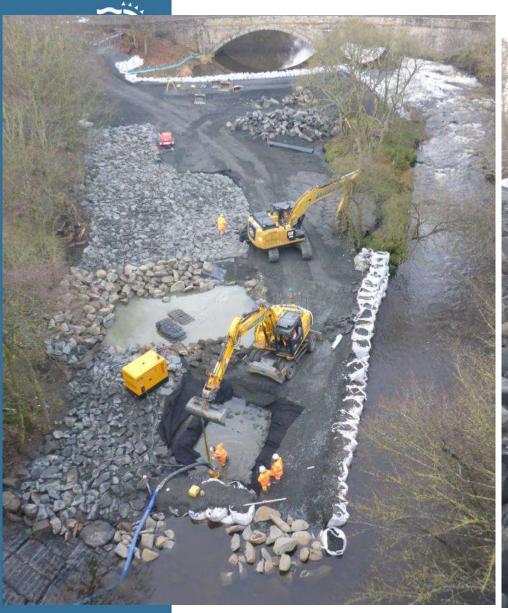

### **Supporting Information...**

- Flood impact assessment
- Utility searches (cables/pipes)
- Dam condition survey
- Ecology surveys
- Options compared and costed
- Heritage assessment
- Ownership studies and engagement
- Communities engaged
- Modern visualisations
- Designs amended where possible
- Groundworks restrictions