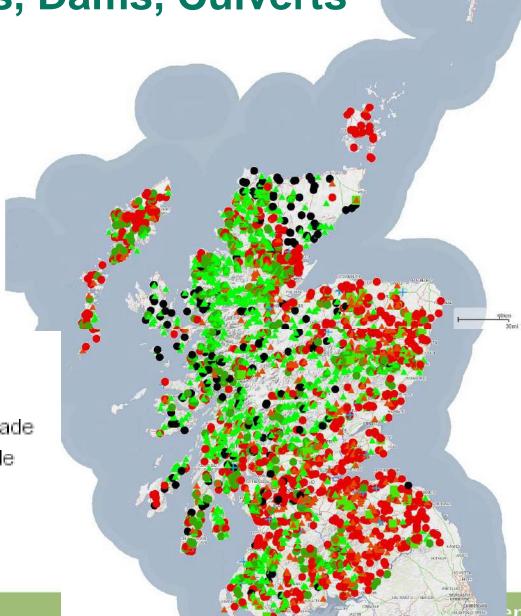

## Weirs, Dams, Culverts

🛕 Impassable barrier, natural

Passable barrier; natural

Impassable barrier, man-made

Passable barrier; man-made.

Natural limit to migration

Barrier of unknown type

Barrier removed

# The Scottish Challenge: "Snapshot"

| Barriers<br>to Fish | Early<br>phase | Ongoing | Completed | Total  |
|---------------------|----------------|---------|-----------|--------|
| Active              | 53             | 53      | 10        | 116    |
| Asset               | 16             | 48      | 4         | 68     |
| Historic            | 1              | 105     | 14        | 120    |
|                     |                |         |           |        |
| All weirs<br>& dams |                |         |           | ~4,000 |