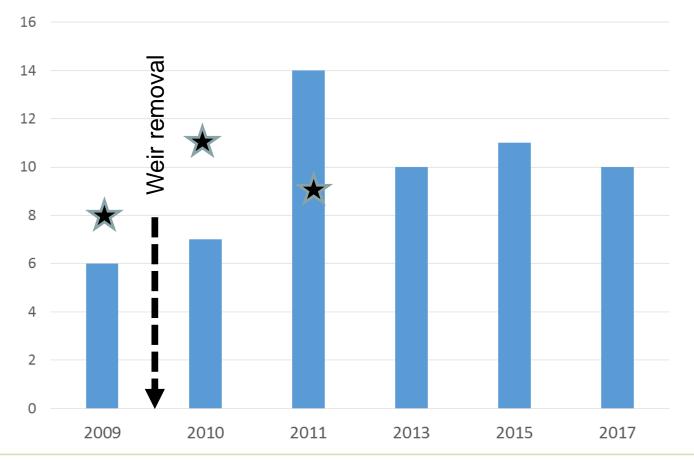

# Mending lowland rivers

Changes in fish populations post weir removal

Dr Perikles Karageorgopoulos Environment Agency England

# 5000 out of 7406 WB are failing WFD



#### There are 26,000 weirs in England and Wales





### Impounding effect of weirs





# Impounded lowland river reach The real issue is habitat heterogeneity, not fish passage!













# 15/09/2010 10:15



























### New gravel bar





# 1km upstream of weir

Old river level

Feb 2013

## Control





#### Number of fish species per survey





# Catch weight (g)





#### **Invertebrates: From damsels to mayflies**





| Site | Site ID | BMWP |      |      | ASPT              |      |                   | Diversity |      |      | LIFE (spp)        |      |                   |
|------|---------|------|------|------|-------------------|------|-------------------|-----------|------|------|-------------------|------|-------------------|
|      |         | 2009 | 2010 | 2011 | 2009              | 2010 | <mark>2011</mark> | 2009      | 2010 | 2011 | 2009              | 2010 | 2011              |
| FM1  | 154344  | 111  | 83   | 110  | <mark>5.05</mark> | 4.88 | 5.79              | 2.57      | 2.39 | 2.61 | <mark>6.22</mark> | 6.33 | 7.73              |
| FM2  | 154345  | 77   | 69   | 133  | <mark>4.53</mark> | 4.60 | 5.54