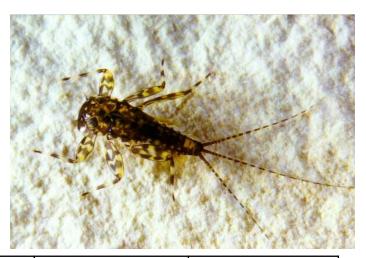

#### **Invertebrates: From damsels to mayflies**

| Site | Site ID | BMWP |      |      | ASPT              |      |                   | Diversity |      |      | LIFE (spp)        |      |                   |
|------|---------|------|------|------|-------------------|------|-------------------|-----------|------|------|-------------------|------|-------------------|
|      |         | 2009 | 2010 | 2011 | 2009              | 2010 | <mark>2011</mark> | 2009      | 2010 | 2011 | 2009              | 2010 | 2011              |
| FM1  | 154344  | 111  | 83   | 110  | <mark>5.05</mark> | 4.88 | 5.79              | 2.57      | 2.39 | 2.61 | <mark>6.22</mark> | 6.33 | 7.73              |
| FM2  | 154345  | 77   | 69   | 133  | <mark>4.53</mark> | 4.60 | 5.54              | 2.49      | 2.32 | 2.95 | <mark>6.13</mark> | 7.00 | <mark>8.74</mark> |