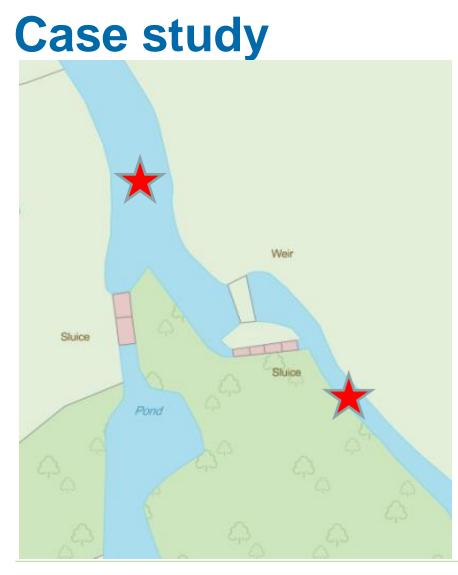

### Impounding effect of weirs

# Impounded lowland river reach The real issue is habitat heterogeneity, not fish passage!