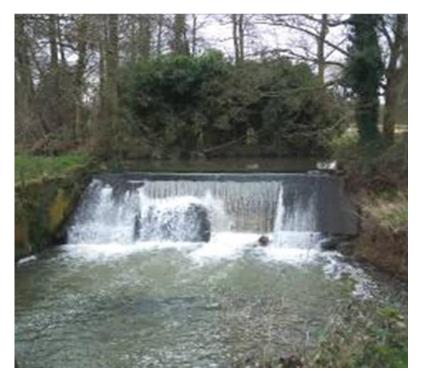

### Impounding effect of weirs

# Impounded lowland river reach The real issue is habitat heterogeneity, not fish passage!