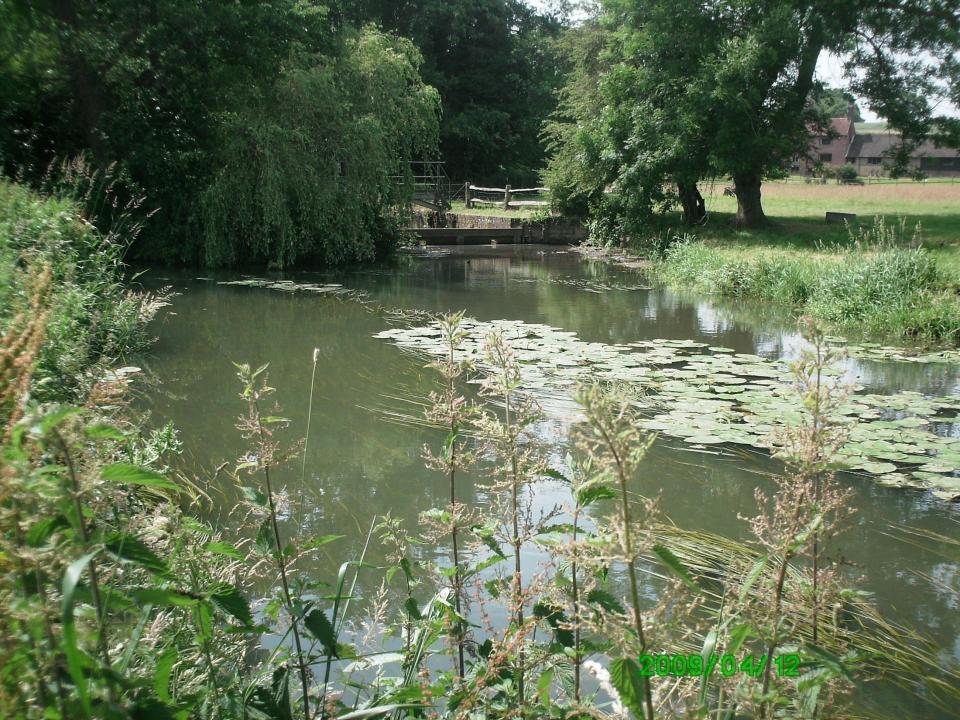

### Impounding effect of weirs

# Impounded lowland river reach The real issue is habitat heterogeneity, not fish passage!