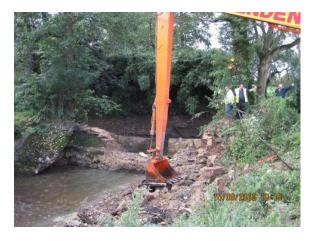

#### There are 26,000 weirs in England and Wales

### Impounding effect of weirs