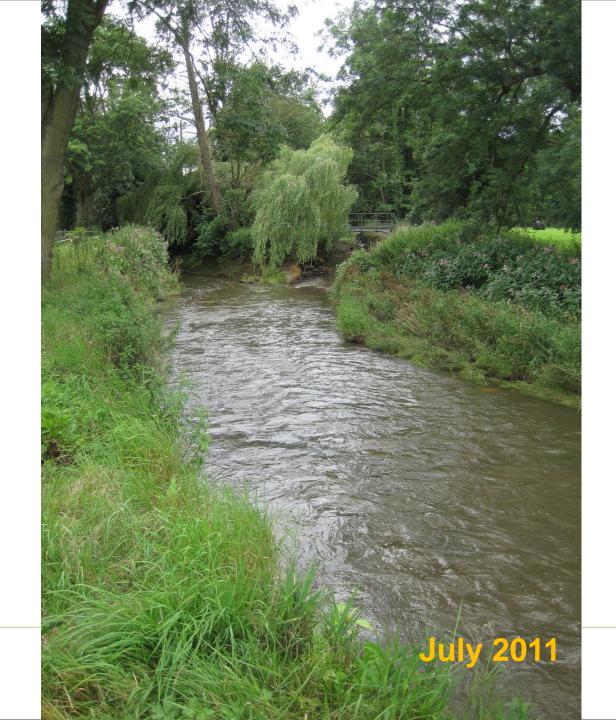

# Mending lowland rivers

Changes in fish populations post weir removal

Dr Perikles Karageorgopoulos Environment Agency England

# 5000 out of 7406 WB are failing WFD



#### There are 26,000 weirs in England and Wales





### Impounding effect of weirs





# Impounded lowland river reach The real issue is habitat heterogeneity, not fish passage!













# 15/09/2010 10:15



























### New gravel bar





# 1km upstream of weir

Old river level

Feb 2013

## Control





#### Number of fish species per survey





# Catch weight (g)





#### **Invertebrates: From damsels to mayflies**





| Site | Site ID | BMWP |      |      | ASPT              |      |                   | Diversity |      |      | LIFE (spp)        |      |                   |
|------|---------|------|------|------|-------------------|------|-------------------|-----------|------|------|-------------------|------|-------------------|
|      |         | 2009 | 2010 | 2011 | 2009              | 2010 | <mark>2011</mark> | 2009      | 2010 | 2011 | 2009              | 2010 | 2011              |
| FM1  | 154344  | 111  | 83   | 110  | <mark>5.05</mark> | 4.88 | 5.79              | 2.57      | 2.39