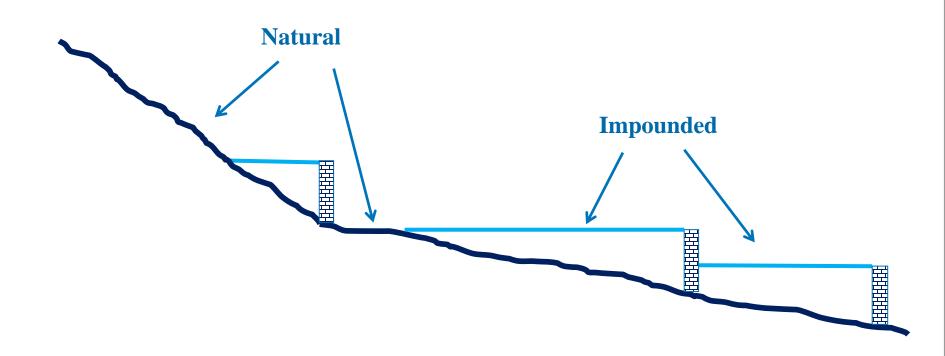

### Impounding effect of weirs

# Impounded lowland river reach The real issue is habitat heterogeneity, not fish passage!