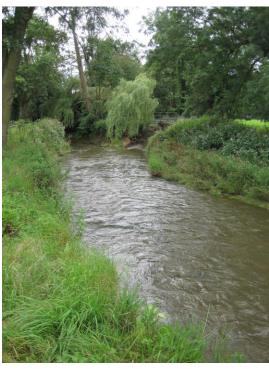

| Diversity |      |      | LIFE (spp)        |      |                   |
|------|---------|------|------|------|-------------------|------|-------------------|-----------|------|------|-------------------|------|-------------------|
|      |         | 2009 | 2010 | 2011 | 2009              | 2010 | <mark>2011</mark> | 2009      | 2010 | 2011 | 2009              | 2010 | 2011              |
| FM1  | 154344  | 111  | 83   | 110  | <mark>5.05</mark> | 4.88 | 5.79              | 2.57      | 2.39 | 2.61 | <mark>6.22</mark> | 6.33 | 7.73              |
| FM2  | 154345  | 77   | 69   | 133  | <mark>4.53</mark> | 4.60 | 5.54              | 2.49      | 2.32 | 2.95 | <mark>6.13</mark> | 7.00 | <mark>8.74</mark> |



#### In summary WFD classification from Poor to Good in 2 years









# **Any questions?**