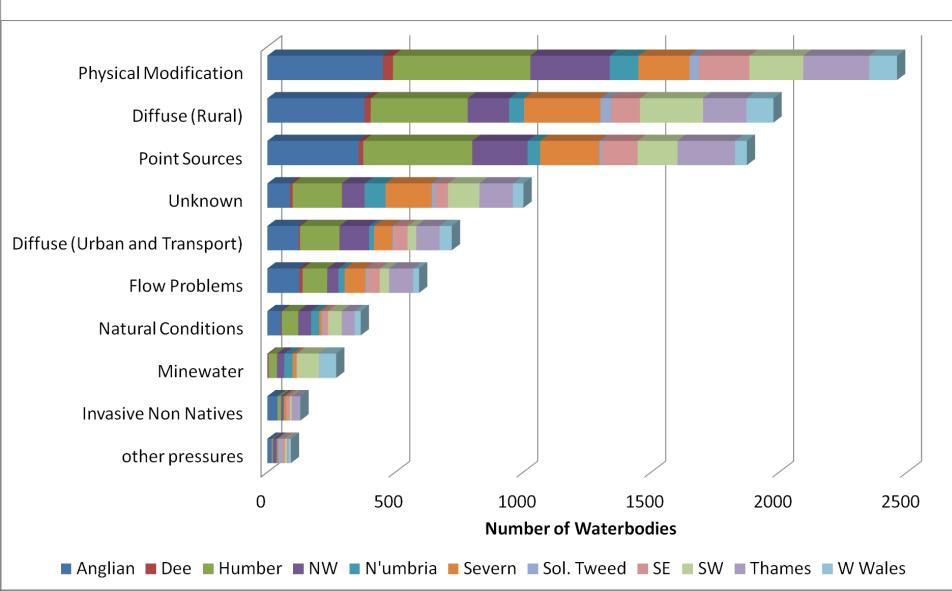

# 5000 out of 7406 WB are failing WFD

#### There are 26,000 weirs in England and Wales