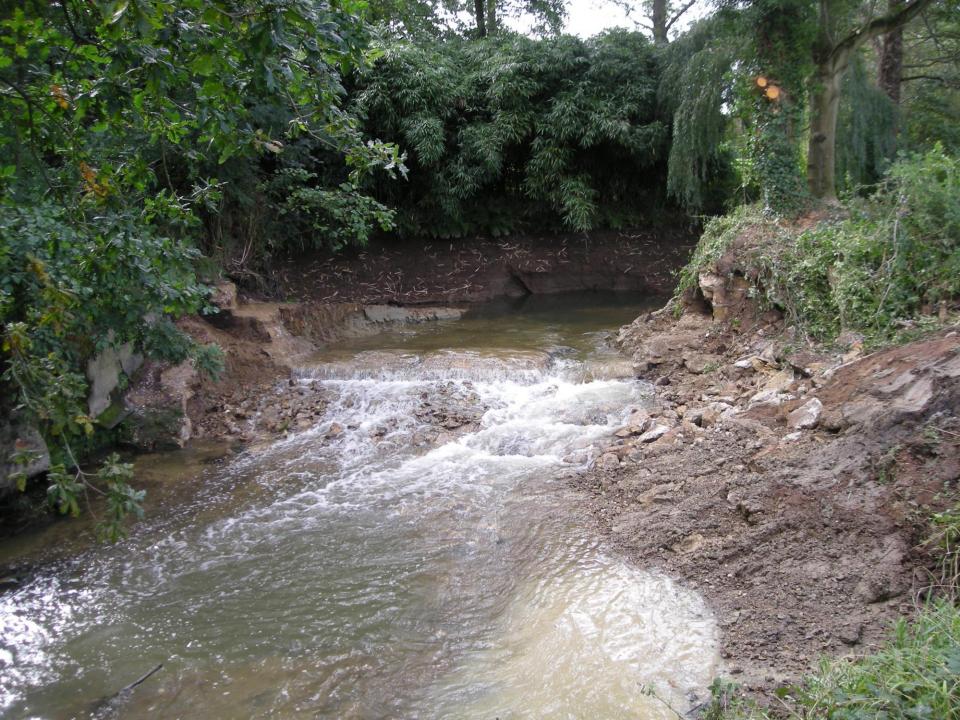

# Mending lowland rivers

Changes in fish populations post weir removal

Dr Perikles Karageorgopoulos Environment Agency England

# 5000 out of 7406 WB are failing WFD



#### There are 26,000 weirs in England and Wales





### Impounding effect of weirs





# Impounded lowland river reach The real issue is habitat heterogeneity, not fish passage!













# 15/09/2010 10:15



























### New gravel bar





# 1km upstream of weir

Old river level

Feb 2013

## Control





#### Number of fish species per survey





# Catch weight (g)





#### **Invertebrates: From damsels to mayflies**





| Site | Site ID | BMWP |      |      | ASPT              |      |                   | Diversity |      |      | LIFE (spp)        |      |                   |
|------|---------|------|------|------|-------------------|------|-------------------|-----------|------|------|-------------------|------|-------------------|
|      |         | 2009 | 2010 | 2011 | 2009              | 2010 | <mark>2011</mark> | 2009      | 2010 | 2011 | 2009              | 2010 | 2011              |
| FM1  | 154344  | 111  | 83   | 110  | <mark>5.05</mark> | 4.88 | 5.79