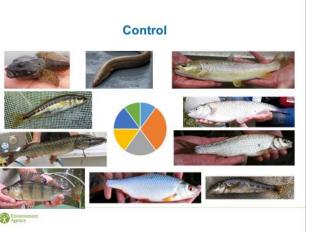

| Diversity |      |      | LIFE (spp)        |      |                   |
|------|---------|------|------|------|-------------------|------|-------------------|-----------|------|------|-------------------|------|-------------------|
|      |         | 2009 | 2010 | 2011 | 2009              | 2010 | <mark>2011</mark> | 2009      | 2010 | 2011 | 2009              | 2010 | 2011              |
| FM1  | 154344  | 111  | 83   | 110  | <mark>5.05</mark> | 4.88 | 5.79              | 2.57      | 2.39 | 2.61 | <mark>6.22</mark> | 6.33 | 7.73              |
| FM2  | 154345  | 77   | 69   | 133  | <mark>4.53</mark> | 4.60 | 5.54              | 2.49      | 2.32 | 2.95 | <mark>6.13</mark> | 7.00 | <mark>8.74</mark> |



#### In summary WFD classification from Poor to Good in 2 years









# **Any questions?**