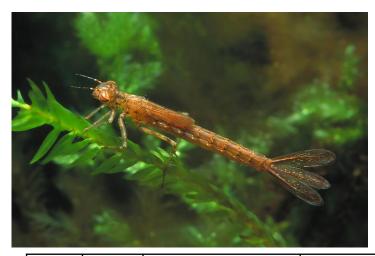

#### **Invertebrates: From damsels to mayflies**

| Site | Site ID | BMWP |      |      | ASPT              |      |                   | Diversity |      |      | LIFE (spp)        |      |                   |
|------|---------|------|------|------|-------------------|------|-------------------|-----------|------|------|-------------------|------|-------------------|
|      |         | 2009 | 2010 | 2011 | 2009              | 2010 | <mark>2011</mark> | 2009      | 2010 | 2011 | 2009              | 2010 | 2011              |
| FM1  | 154344  | 111  | 83   | 110  | <mark>5.05</mark> | 4.88 | 5.79              | 2.57      | 2.39 | 2.61 | <mark>6.22</mark> | 6.33 | 7.73              |
| FM2  | 154345  | 77   | 69   | 133  | <mark>4.53</mark> | 4.60 | 5.54              | 2.49      | 2.32 | 2.95 | <mark>6.13</mark> | 7.00 | <mark>8.74</mark> |