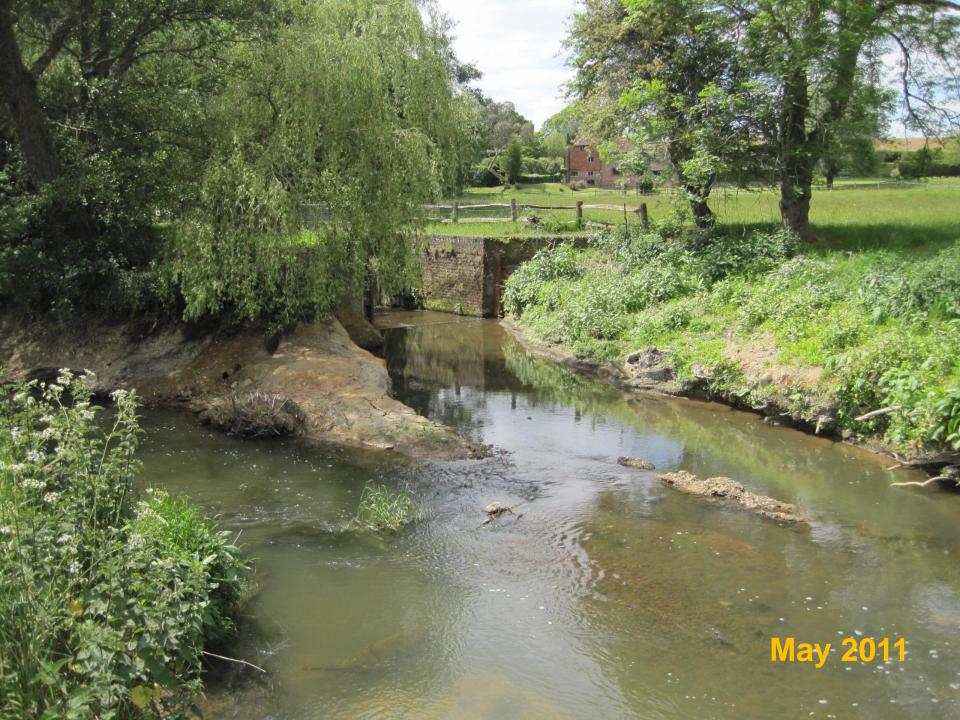

# Mending lowland rivers

Changes in fish populations post weir removal

Dr Perikles Karageorgopoulos Environment Agency England

# 5000 out of 7406 WB are failing WFD



#### There are 26,000 weirs in England and Wales





### Impounding effect of weirs





# Impounded lowland river reach The real issue is habitat heterogeneity, not fish passage!













# 15/09/2010 10:15



























### New gravel bar





# 1km upstream of weir

Old river level

Feb 2013

## Control





#### Number of fish species per survey





# Catch weight (g)





#### **Invertebrates: From damsels to mayflies**





| Site | Site ID | BMWP |      |      | ASPT              |      |                   | Diversity |      |      | LIFE (spp)        |      |                   |
|------|---------|------|------|------|-------------------|------|-------------------|-----------|------|------|-------------------|------|-------------------|
|      |         | 2009 | 2010 | 2011 | 2009              | 2010 | <mark>2011</mark> | 2009      | 2010 | 2011 | 2009              | 2010 | 2011              |
| FM1  | 154344  | 111  | 83   | 110  | <mark>5.05</mark> | 4.88 | 5.79              | 2.57