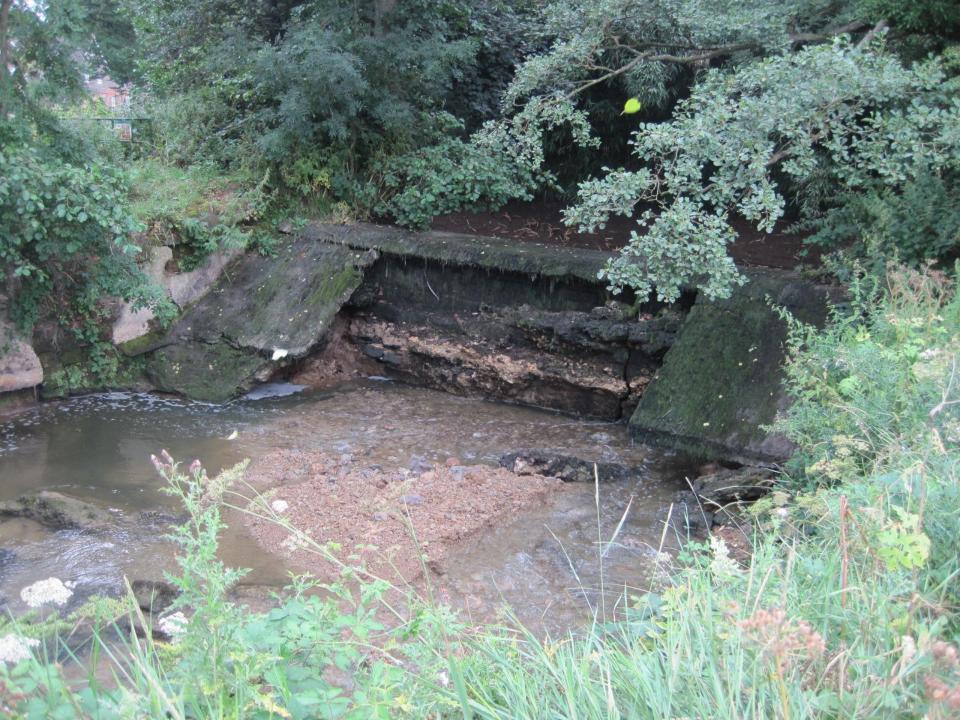

# Mending lowland rivers

Changes in fish populations post weir removal

Dr Perikles Karageorgopoulos Environment Agency England

# 5000 out of 7406 WB are failing WFD



#### There are 26,000 weirs in England and Wales





### Impounding effect of weirs





# Impounded lowland river reach The real issue is habitat heterogeneity, not fish passage!













# 15/09/2010 10:15



























### New gravel bar





# 1km upstream of weir

Old river level

Feb 2013

## Control





#### Number of fish species per survey





# Catch weight (g)





#### **Invertebrates: From damsels to mayflies**





| Site | Site ID | BMWP |      |      | ASPT              |      |                   | Diversity |      |      | LIFE (spp)        |      |                   |
|------|---------|------|------|------|-------------------|------|-------------------|-----------|------|------|-------------------|------|-------------------|
|      |         | 2009 | 2010 | 2011 | 2009              | 2010 | <mark>2011</mark> | 2009      | 2010 | 2011 | 2009              | 2010 | 2011              |
| FM1  | 154344  | 111  | 83   | 110  | <mark>5.05</mark> |