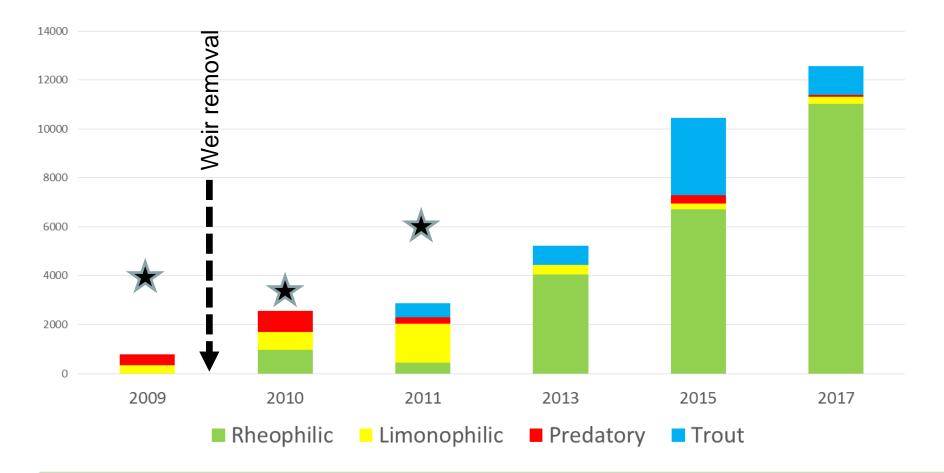

# Mending lowland rivers

Changes in fish populations post weir removal

Dr Perikles Karageorgopoulos Environment Agency England

# 5000 out of 7406 WB are failing WFD



#### There are 26,000 weirs in England and Wales





### Impounding effect of weirs





# Impounded lowland river reach The real issue is habitat heterogeneity, not fish passage!













# 15/09/2010 10:15



























### New gravel bar





# 1km upstream of weir

Old river level

Feb 2013

## Control





#### Number of fish species per survey





# Catch weight (g)





#### **Invertebrates: From damsels to mayflies**





| Site | Site ID | BMWP |      |      | ASPT              |      |                   | Diversity |      |      | LIFE (spp)        |      |                   |
|------|---------|------|------|------|-------------------|------|-------------------|-----------|------|------|-------------------|------|-------------------|
|      |         | 2009 | 2010 | 2011 | 2009              | 2010 | <mark>2011</mark> | 2009      | 2010 | 2011 | 2009              | 2010 | 2011              |
| FM1  | 154344  | 111  | 83   | 110  | <mark>5.05</mark> | 4.88 | 5.79              | 2.57      | 2.39 | 2.61 | <mark>6.22</mark> | 6.33 | 7.73              |
| FM2  | 154345  | 77   | 69   | 133  | <mark>4.53</mark> | 4.60 | 5.54              | 2.49      | 2.3