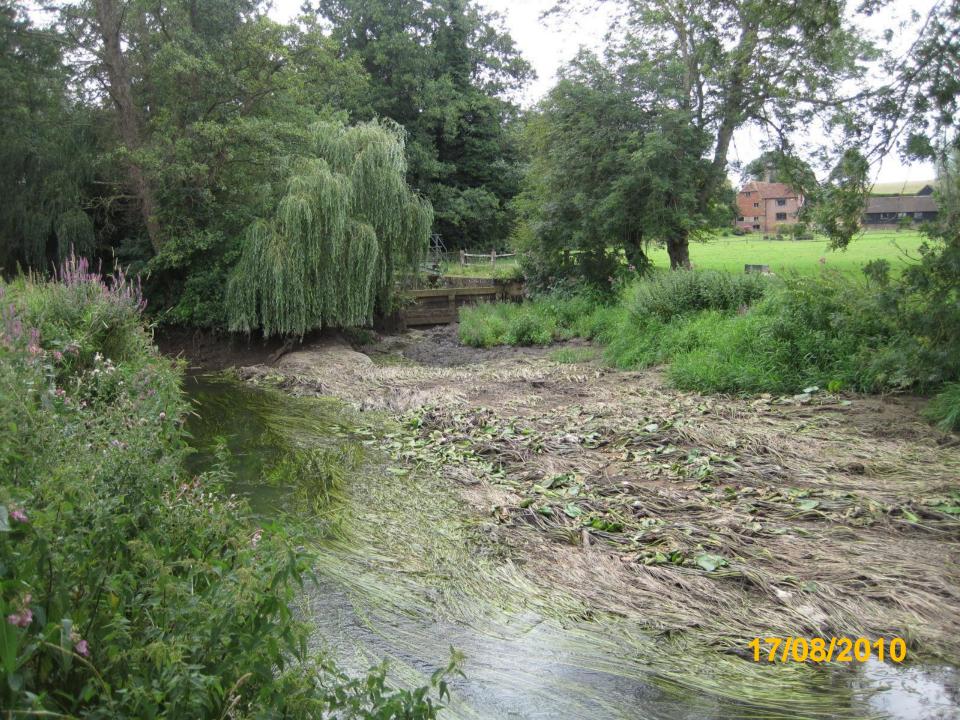

### Impounding effect of weirs

# Impounded lowland river reach The real issue is habitat heterogeneity, not fish passage!