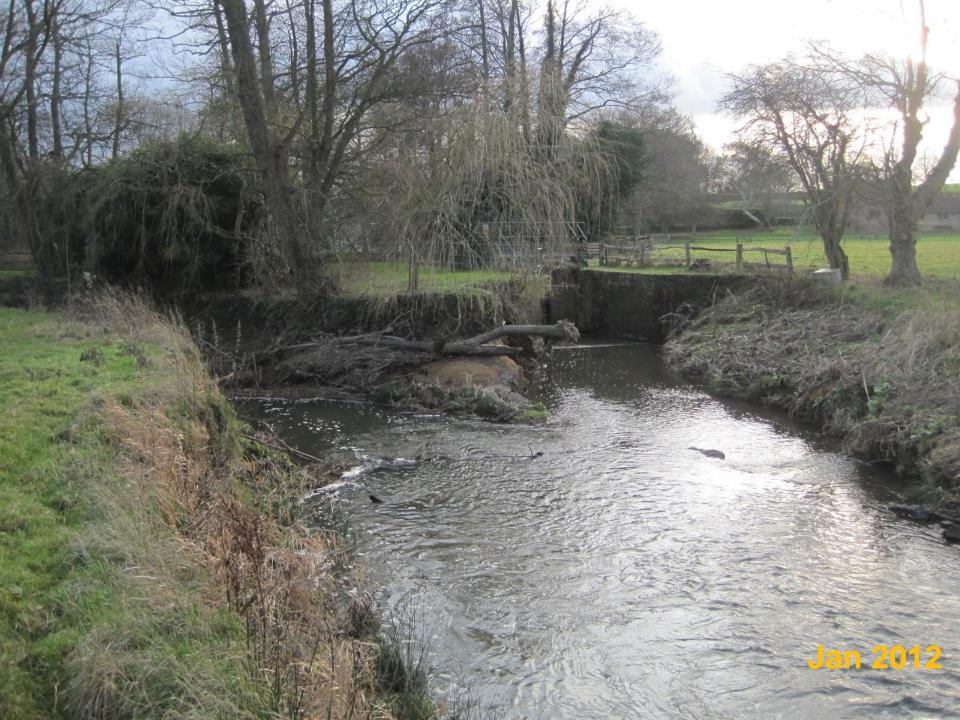

# Mending lowland rivers

Changes in fish populations post weir removal

Dr Perikles Karageorgopoulos Environment Agency England

# 5000 out of 7406 WB are failing WFD



#### There are 26,000 weirs in England and Wales





### Impounding effect of weirs





# Impounded lowland river reach The real issue is habitat heterogeneity, not fish passage!













# 15/09/2010 10:15



























### New gravel bar





# 1km upstream of weir

Old river level

Feb 2013

## Control





#### Number of fish species per survey





# Catch weight (g)





#### **Invertebrates: From damsels to mayflies**





| Site | Site ID | BMWP |      |      | ASPT              |      |                   | Diversity |      |      | LIFE (spp)        |      |                   |
|------|---------|------|------|------|-------------------|------|-------------------|-----------|------|------|-------------------|------|-------------------|
|      |         | 2009 | 2010 | 2011 | 2009              | 2010 | <mark>2011</mark> | 2009      | 2010 | 2011 | 2009              | 2010 | 2011              |
| FM1  | 154344  | 111  | 83   | 110  | <mark>5.05</mark> | 4.88 | 5.79              | 2.57      | 2.